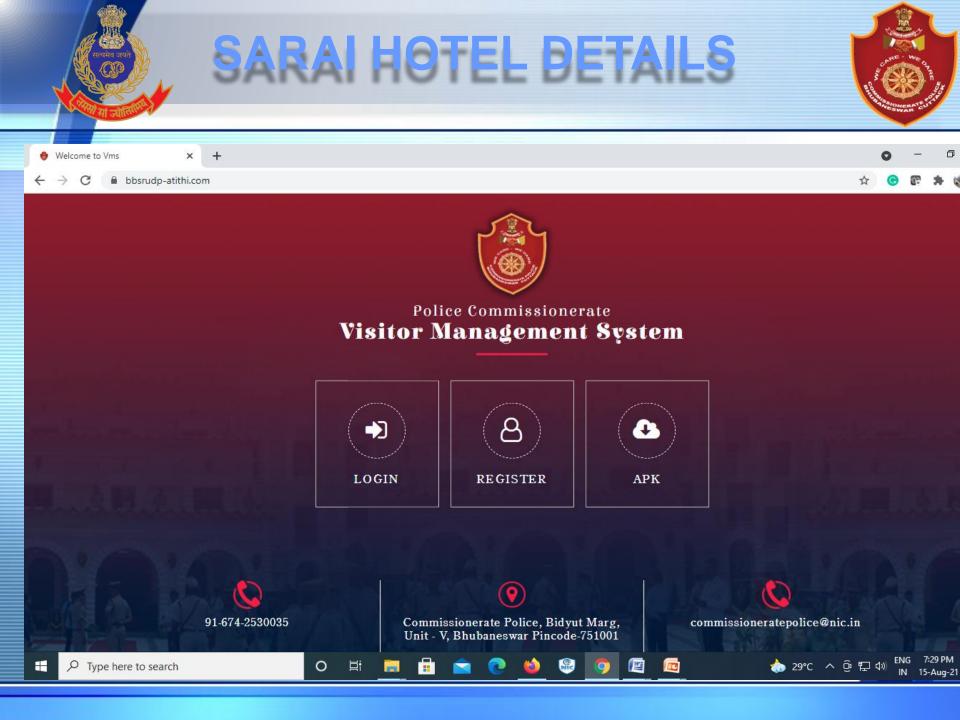

#### D.C.P. BHUBANESWAR UPD WEL COMES YOU





### SENSITIZE PROGRME FOR IMPLEMENTATION OF "SARAI"



## FOR SYSTEMATIC **MANAGEMENT REGARDING INTIMATION TO LOCAL POLICE OF ARRIVAL & DEPARTURE OF OCCUPIER (T) ONLINE USING** "SARAI"



### WHO WILL USE THIS "SARAI" ? HOW THIS "SARAI" WILL BE USED ? BENEFITS OF USE OF "SARAI"

**WHO WILL USE THIS "SARAI"?** HOTELS, HOSTELS, LODGES, GUEST HOUSES, DHARMASALAS, AGGREGATORS LOCATED INSIDE THE JURISDICTION OF BHUBANESWAR UPD & PROVIDING GUEST ACCOMMODATION ARE **REQUIRED TO INFORM THE DETAILS OF** ALL OCCUPIER WITHIN 24 HOURS TO THE RESPECTIVE POLICE STATIONS.







### FOR NEW USER :

#### CLICK ON REGISTER: THIS MENU WILL BE APPEARED

Hotel Registration

× +

→ C 
 bbsrudp-atithi.com/guest/template008.php

#### HOTEL REGISTRATION FORM

| Hotel Details             |                          |                         |                       |                           |                                       |
|---------------------------|--------------------------|-------------------------|-----------------------|---------------------------|---------------------------------------|
| Hotel Name:               | Hotel Name *             | Manager Name:           | Manager Name*         | Owner Name:               | Owner Name*                           |
| Manager Mobile<br>Number: | Manager Mobile Number *  | Owner Mobile<br>Number: | Owner Mobile